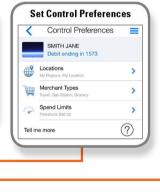

## Save time and rest easy with CardValet

- Set and remove spending limits.
- Instantly turn your card off and on.
- Limit transaction types allowed, reducing online fraud attempts.
- Get purchase alerts in real time, limiting suspicious card activity.
- Limit transactions to designated locations, chosen by you.