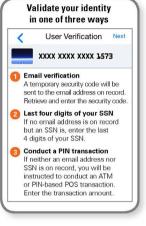

## Download the CardValet App and Register Your Cards Download the CardValet application from the Apple® app store or Google play™

Turn your card on or off

CardValet

Are you sure you want to turn OFF your