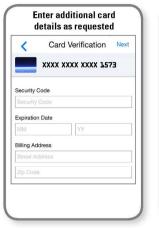

## Download the CardValet App and Register Your Cards Download the CardValet application from the Apple® app store or Google play™

Turn your card on or off

CardValet

Are you sure you want to turn OFF your