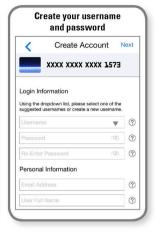

## Download the CardValet App and Register Your Cards Download the CardValet application from the Apple® app store or Google play™

Turn your card on or off

CardValet

Are you sure you want to turn OFF your