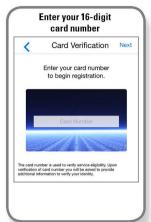

## Download the CardValet App and Register Your Cards Download the CardValet application from the Apple® app store or Google play™

Turn your card on or off

CardValet

Are you sure you want to turn OFF your