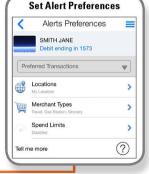

## Save time and rest easy with CardValet

- Set and remove spending limits.
- Instantly turn your card off and on.
- Limit transaction types allowed, reducing online fraud attempts.
- Get purchase alerts in real time, limiting suspicious card activity.
- Limit transactions to designated locations, chosen by you.