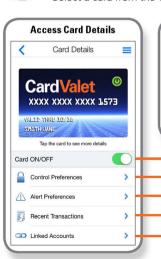

card? All transactions, except for

recurring payments, will be denied until

you turn your card back ON.

Turn Your Card On or Off; Set Controls or Alerts; View Balances and Card Transactions
Select a card from the CardValet home screen and you are ready to begin

## Save time and rest easy with CardValet

- Set and remove spending limits.
- Instantly turn your card off and on.
- Limit transaction types allowed, reducing online fraud attempts.
- Get purchase alerts in real time, limiting suspicious card activity.
- Limit transactions to designated locations, chosen by you.